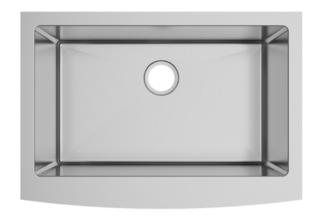

# PL-HA118 R15

Handmade Series
Stainless Steel Sink

#### **Features**

- Single Bowl
- Handcrafted Corners
- Fitted Sound Deadening Pads
- Creases at the Bottom
   Promote Quick Draining
- Deep 10" Bowl Depth

### **Material**

• 16-Gauge Stainless Steel

### Installation

• Apron Front, Undermount

6140 Ulmerton Road Clearwater, FL 33760

Phone: (727) 388-9895 Fax: (727) 362-1281