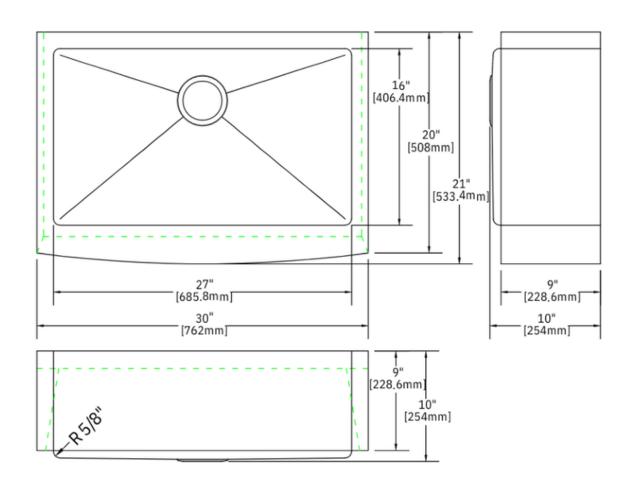

## PL-HA118 R15

Handmade Series Stainless Steel Sink

### **Technical Information**

All product dimensions are nominal

Exterior Measurements: 30" x 21" x 10"

Interior Measurements: 27" x 16" x 10"

Bowl Configuration: Single